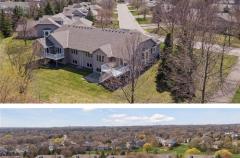

## 10410 Eagle Pointe Trl, Woodbury, MN 55129

- » Beds: 3 | Baths: 2 Full, 1 Half
- » MLS #: 6526026
- » Townhouse | 3,473 ft<sup>2</sup> | Lot: 3,790 ft<sup>2</sup>
- » More Info: 10410EaglePointeTrl.IsForSale.com

Kim Ziton (612) 987-6835 kim@kimziton.com

Experience the epitome of one-level living in this stunning twin home, nestled against a backdrop of trees and a walking path for ultimate tranquility. Large windows flood the space with natural light, while enamel cabinets, granite counters, stainless steel appliances, and a tile backsplash adorn the kitchen. Enjoy undercabinet lighting and a dramatic vaulted ceiling, complemented by a main floor fireplace. The primary bedroom boasts rosewood flooring, dual closets, and a luxurious jacuzzi tub. Additional features include maple cabinets, central vacuum, and a security system. The lower level is an entertainer's dream, with a media center, fireplace, game area, custom cabinets, and even an exercise or hobby room. A third bedroom and full bath with in-floor heating add convenience, along with a bar and sound system for gatherings. Furnace and A/C were updated in 2019, New roof in 2022, ensuring comfort year-round. Step outside to the maintenance-free deck and savor your private oasis.