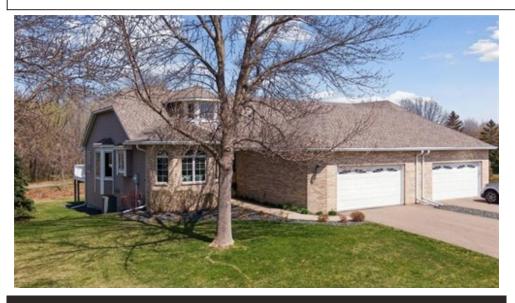

## 10410 Eagle Pointe Trl, Woodbury, MN 55129

- » Beds: 3 | Baths: 2 Full, 1 Half
- » MLS #: 6526026
- » Townhouse | 3,473 ft<sup>2</sup> | Lot: 3,790 ft<sup>2</sup>
- » More Info: 10410EaglePointeTrl.IsForSale.com

Kim Ziton (612) 987-6835 kim@kimziton.com

Experience the epitome of one-level living in this stunning twin home, nestled against a backdrop of trees and a walking path for ultimate tranquility. Large windows flood the space with natural light, while enamel cabinets, granite counters, stainless steel appliances, and a tile backsplash adorn the kitchen. Enjoy undercabinet lighting and a dramatic vaulted ceiling, complemented by a main floor fireplace. The primary bedroom boasts rosewood flooring, dual closets, and a luxurious jacuzzi tub. Additional features include maple cabinets, central vacuum, and a security system. The lower level is an entertainer's dream, with a media center, fireplace, game area, custom cabinets, and even an exercise or hobby room. A third bedroom and full bath with in-floor heating add convenience, along with a bar and sound system for gatherings. Furnace and A/C were updated in 2019, New roof in 2022, ensuring comfort year-round. Step outside to the maintenance-free deck and savor your private oasis.